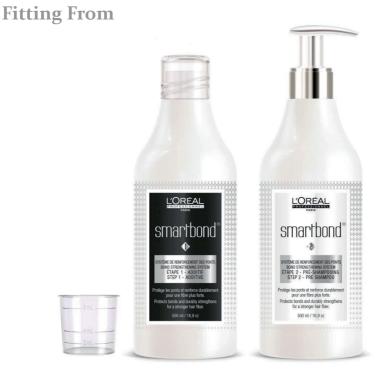

| HAIR TREATMENTS                                | Junior     | Stylist    | Senior     |
|------------------------------------------------|------------|------------|------------|
| Prevent (smart bond)<br>Nourish, steam +finish | £10<br>£30 | £10<br>£35 | £10<br>£35 |
| Keratin Taming                                 |            | POA        | POA        |
|                                                |            |            |            |
| EXTENSIONS                                     |            |            |            |
| Micro/Nano ring                                |            |            | POA        |
| Keratin bonds                                  |            |            | POA        |
| La Weave                                       |            |            | POA        |
| Removal From                                   |            |            | £60        |
| Fitting From                                   |            |            | £60        |