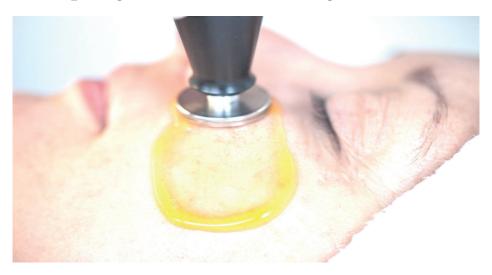

# APPLISONIX SELECTIF™

This ultrasound-based hair removal solution gives long term results enables precise eyebrow contouring and great on smaller areas like lip chin. Once the hair have been treated pain free we will finish this treatment off with a wax (hot/strip)